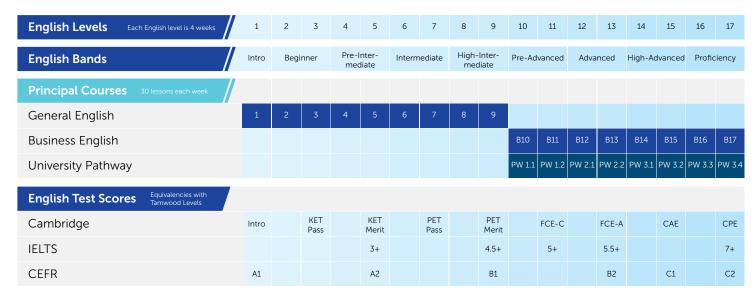

#### Intensive English - 30 lessons per week (Toronto & Vancouver schedule)

#### Intensive English - 30 lessons per week (Whistler schedule)

Whistler schedule varies by season to take advantage of the Whistler lifestyle.

| Summer Whis            | stler Schedule –           |                     |                     |                     |                     |
|------------------------|----------------------------|---------------------|---------------------|---------------------|---------------------|
|                        | Monday                     | Tuesday             | Wednesday           | Thursday            | Friday              |
| 8:30 am to<br>12:30 pm | Principal<br>Course        | Principal<br>Course | Principal<br>Course | Principal<br>Course | Principal<br>Course |
|                        | Each lesson is 40 minutes. |                     |                     |                     |                     |
| Winter Whistl          | er Schedule —              |                     |                     |                     |                     |
|                        | Monday                     | Tuesday             | Wednesday           | Thursday            | Friday              |
| 1:30 pm to<br>5:30 pm  | Principal<br>Course        | Principal<br>Course | Principal<br>Course | Principal<br>Course | Principal<br>Course |
|                        | Each lesson is 40 minutes. |                     |                     |                     |                     |