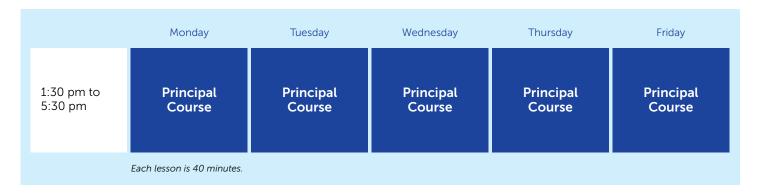

#### Intensive English - 30 lessons per week (Whistler schedule)

Whistler schedule varies by season to take advantage of the Whistler lifestyle.

| Summer Whis            | stler Schedule –           |                     |                     |                     |                     |
|------------------------|----------------------------|---------------------|---------------------|---------------------|---------------------|
|                        | Monday                     | Tuesday             | Wednesday           | Thursday            | Friday              |
| 8:30 am to<br>12:30 pm | Principal<br>Course        | Principal<br>Course | Principal<br>Course | Principal<br>Course | Principal<br>Course |
|                        | Each lesson is 40 minutes. |                     |                     |                     |                     |
| Winter Whistl          | er Schedule —              |                     |                     |                     |                     |
|                        | Monday                     | Tuesday             | Wednesday           | Thursday            | Friday              |
| 1:30 pm to<br>5:30 pm  | Principal<br>Course        | Principal<br>Course | Principal<br>Course | Principal<br>Course | Principal<br>Course |
|                        | Each lesson is 40 minutes. |                     |                     |                     |                     |